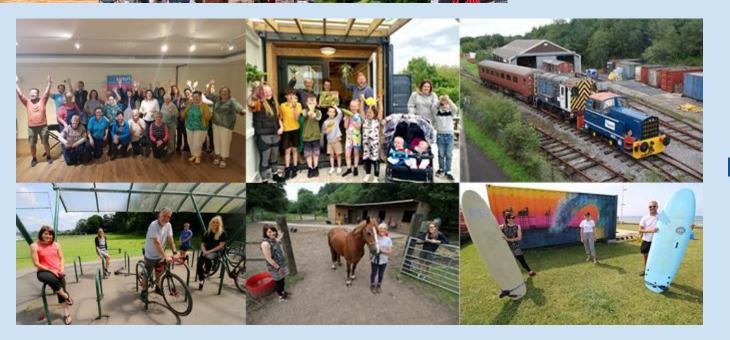

## **Changemakers Fund**

#### **Putting Ideas into Action**

## Community Changemakers Fun∂

# Apply for up to £1000 for projects that:

Enhance Community Wellbeing

Improve Visitor Experience & Placemaking

Within 7 miles of a train station