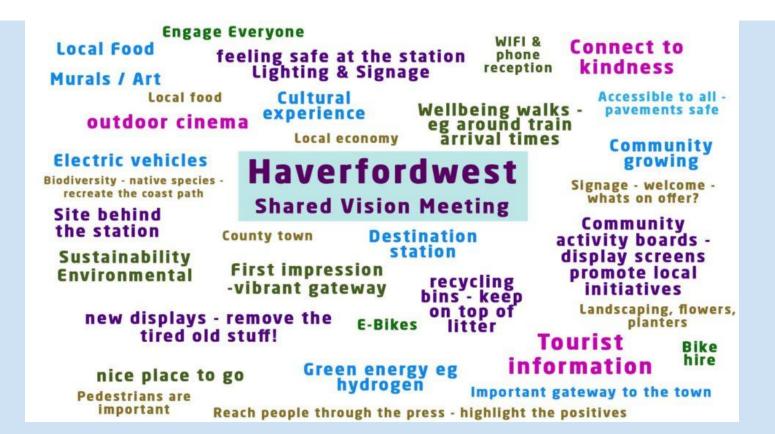

## What Shall We Do? How Would You Like to Help?

## What Shall We Do? How Would You Like to Help?

Unlocking the hopeful potential of group conversations

x = independently organized TED event

https://youtu.be/WCx\_WGvFric