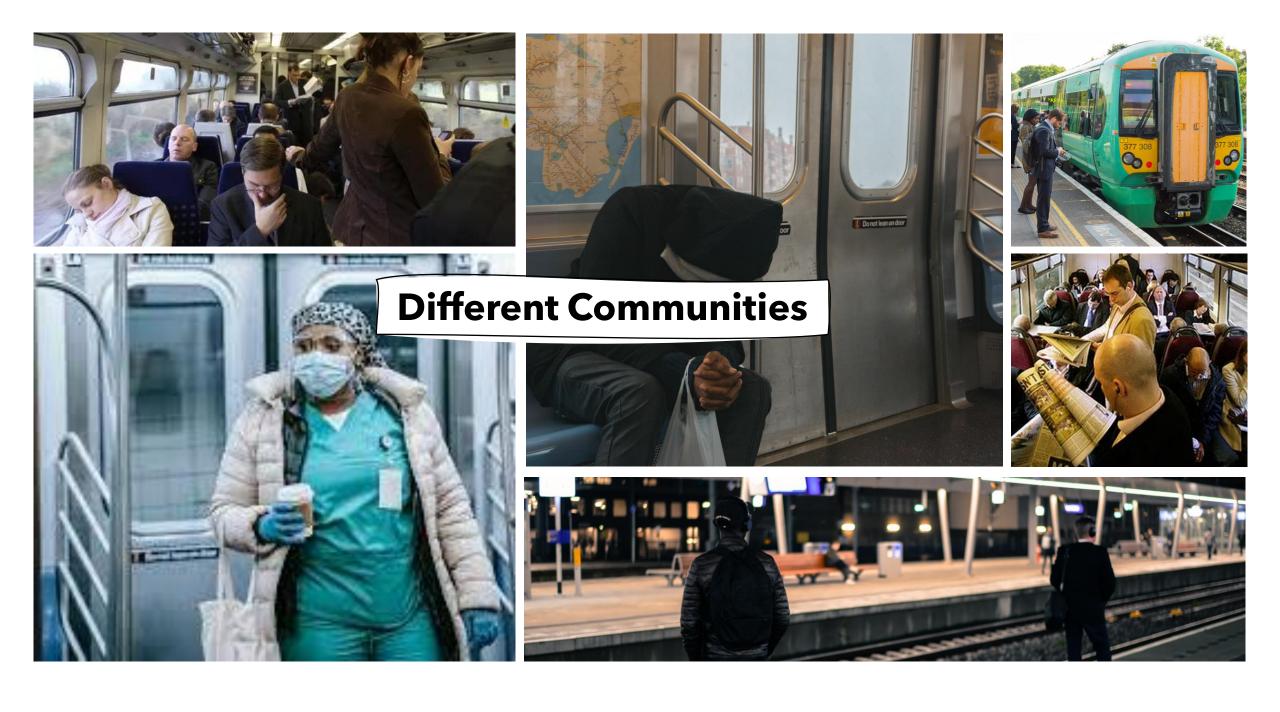

## COMMUNITY ENGAGEMENT 101

Not knowing how to engage a certain community is your issue.
It's your job to resolve it

## COMMUNITY ENGAGEMENT 101

If you exclude a certain community from something because you're scared of causing offence, you're not respecting them, just exlcuding them.

## Remember...

- Maps, stats and graphs rarely tell the whole story on their own
- Covering a whole area is not the same as covering everyone in an area
- If you think you understand your local community but have never properly researched it, you don't!