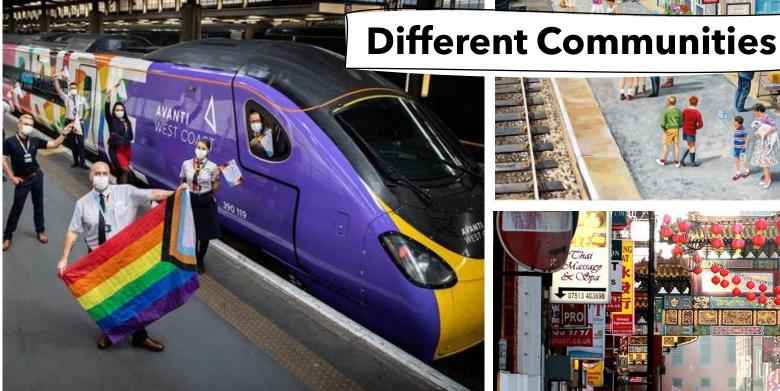

## COMMUNITY ENGAGEMENT 101

Not knowing how to engage a certain community is your issue.
It's your job to resolve it

## COMMUNITY ENGAGEMENT 101

If you exclude a certain community from something because you're scared of causing offence, you're not respecting them, just exlcuding them.